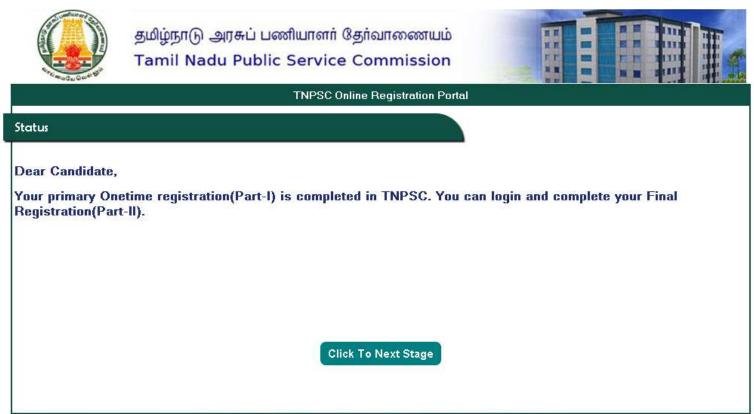

Step 6: Enter the OTP received in your registered mobile number and enter the captcha code and click on the Activate button.

Step 7: Your Login id has been activated. Click on the Next stage.

Copyright ©2015. Tamil Nadu Public Service Commission. All rights reserved.

Step 8: Enter your Login id and password to Login and complete the second stage of One Time Registration.

Copyright @2015. Tamil Nadu Public Service Commission. All rights reserved.

Step 9: Enter your Personal, Education and Communication details and upload your photograph and signature.