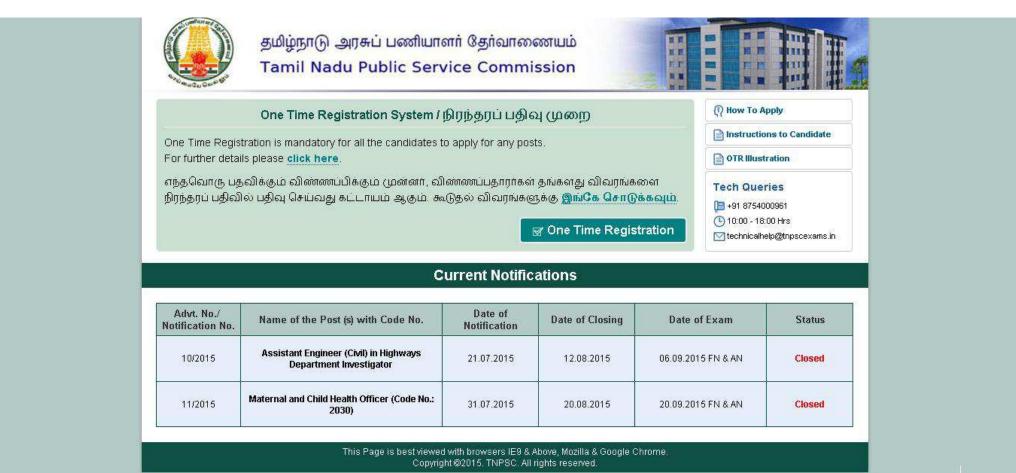

## STEP BY STEP ILLUSTRATION OF TNPSC ONE TIME REGISTRATION

STEP 1 : For OTR registration enter <a href="http://tnpscexams.in">http://tnpscexams.in</a>

STEP 2 – Candidates who have completed their One Time Registration can click on the button on the left hand side and enter their login id and password. Candidates who are doing the One Time Registration for the first time should click on the "New User" button.