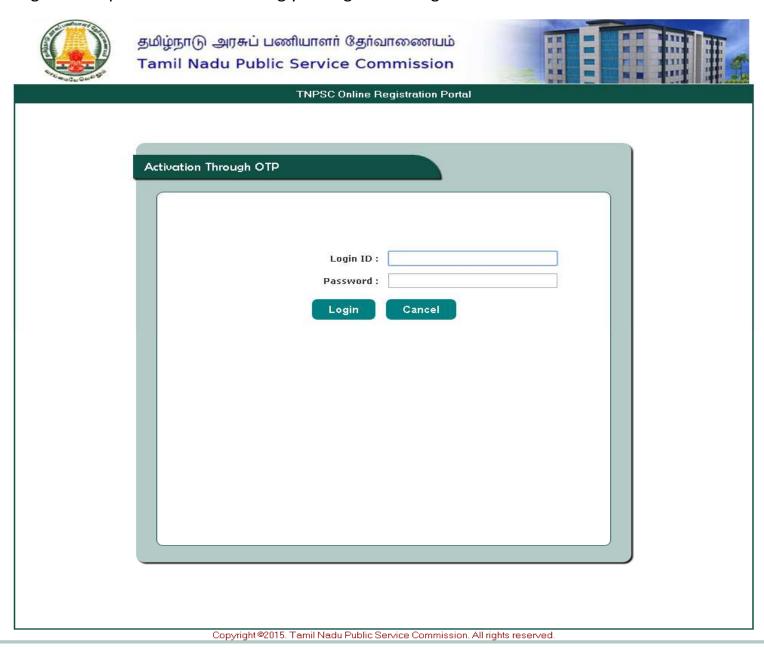

Go to Home / முகப்பு பக்கம்

**Activate Through OTP** 

Copyright @2015. Tamil Nadu Public Service Commission. All rights reserved.

Step 5: Enter your Login id and password for activating your login id through OTP.