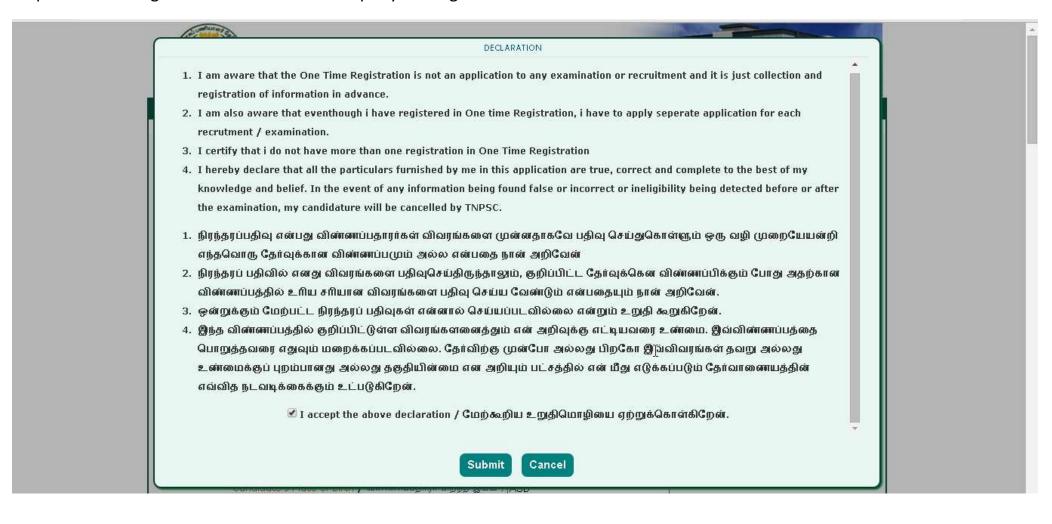

Step 10: Go through the declaration and accept by clicking on the check box and submit.

Step 11: Select the Net Banking (Credit Card / Debit Card/CHALLAN) in the payment option and select the bank name and click to pay.

### Declaration

- I am aware that the One Time Registration is not an application to any examination or recruitment and it is just collection and registration of information in advance.
- 2. I am also aware that eventhough I have registered in One time Registration, I have to apply seperate application for each recrutment / examination.
- 3. I certify that i do not have more than one registration in One Time Registration
- 4. I hereby declare that all the particulars furnished by me in this application are true, correct and complete to the best of my knowledge and belief. In the event of any information being found false or incorrect or ineligibility being detected before or after the examination, my candidature will be cancelled by TNPSC.
- நிரந்தரப்பதிவு என்பது விள்ளப்பதாரர்கள் விவரங்களை முன்னதாகவே பதிவு செய்துகொள்ளும் ஒரு வழி முறையேயன்றி எந்தவொரு தேர்வுக்கான விள்ளைப்பமும் அல்ல என்பதை நான் அறிவேன்
- நிரந்தரப் பதிவில் எனது விவரங்களை பதிவுசெய்திருந்தாலும், குறிப்பிட்ட தேர்வுக்கென விண்ணப்பிக்கும் போது அதற்கான விண்ணப்பத்தில் உரிய சரியான விவரங்களை பதிவு செய்ய வேண்டும் என்பதையும் நான் அறிவேன்.
- 3. ஒன்றுக்கும் மேற்பட்ட நிரந்தரப் பதிவுகள் என்னால் செய்யப்படவில்லை என்றும் உறுதி கூறுகிறேன்
- 4. இத்த விண்ணப்பத்தில் குறிப்பிட்டுள்ள விவரங்கள்ளைத்தும் என் அறிவுக்கு எட்டியவரை உண்மை. இவ்விண்ணப்பத்தை போறுத்தவரை எதுவும் மறைக்கப்படவில்லை. தோவிற்கு முன்போ அல்லது பிறகோ இவ்விவரங்கள் தவறு அல்லது உண்மைக்குப் புறம்பானது அல்லது தகுதியின்மை என அறியும் பட்சத்தில் என் மீது எடுக்கப்படும் தேர்வாணையத்தின் எவ்வித நடவடிக்கைக்கும் உட்படுகிறேன்.