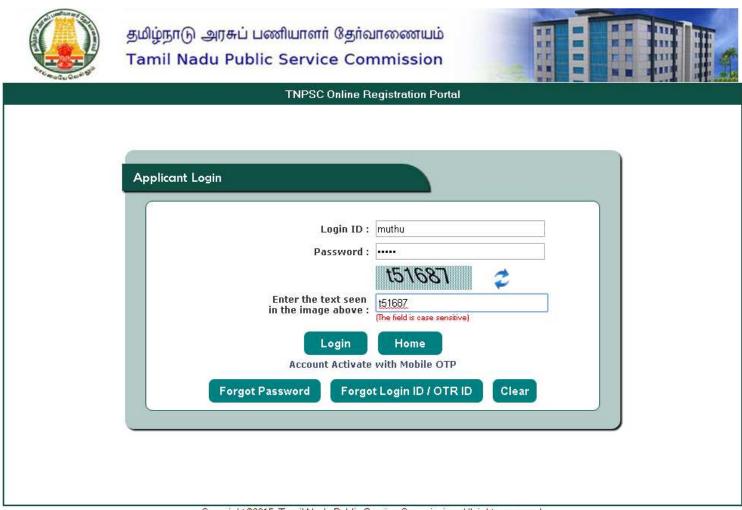

Step 8: Enter your Login id and password to Login and complete the second stage of One Time Registration.

Copyright @2015. Tamil Nadu Public Service Commission. All rights reserved.

Step 9: Enter your Personal, Education and Communication details and upload your photograph and signature.