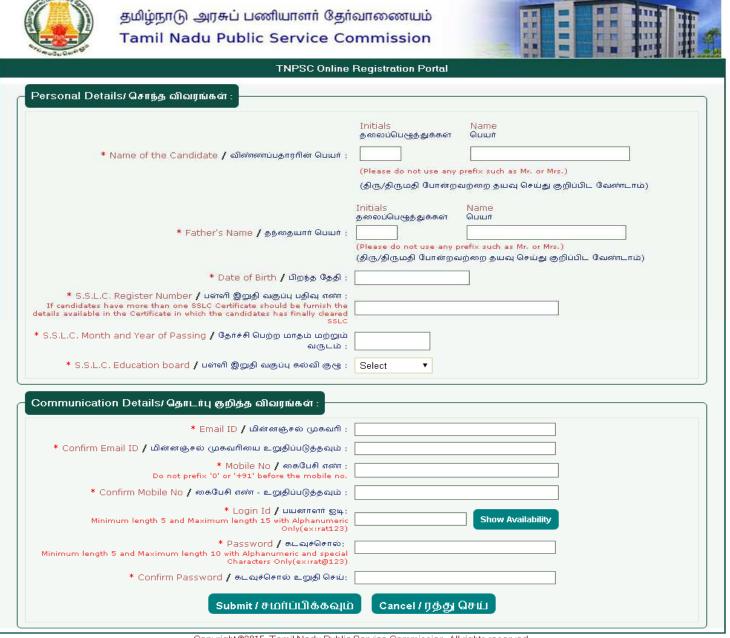

Step 3 – (First Time registering candidates only) – Please enter your personal details and Communication details and click on Submit button to complete the first stage(Primary Stage) of your One Time Registration