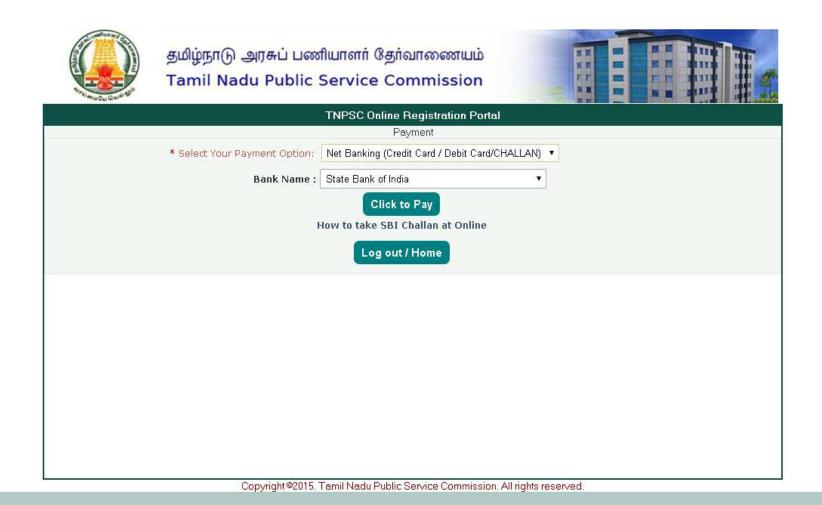

Step 10: Go through the declaration and accept by clicking on the check box and submit.

Step 11: Select the Net Banking (Credit Card / Debit Card/CHALLAN) in the payment option and select the bank name and click to pay.

Step 12: Select your payment mode. For making payment through Bank Challan Click on SBI Branch to generate your challan.

Step 13: After making payment. Login to view your dashboard.

Copyright @2015. Tamil Nadu Public Service Commission. All rights reserved.