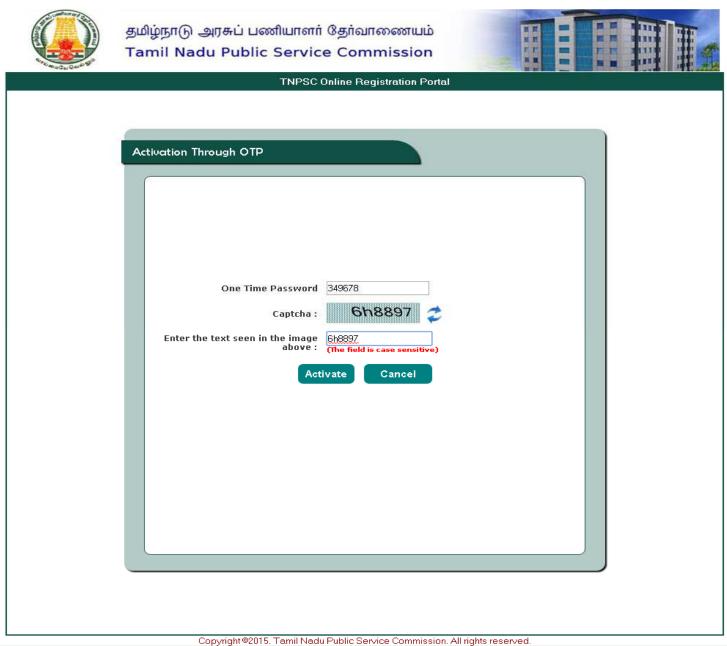

Step 6: Enter the OTP received in your registered mobile number and enter the captcha code and click on the Activate button.

Step 7: Your Login id has been activated. Click on the Next stage.

Copyright ©2015. Tamil Nadu Public Service Commission. All rights reserved.