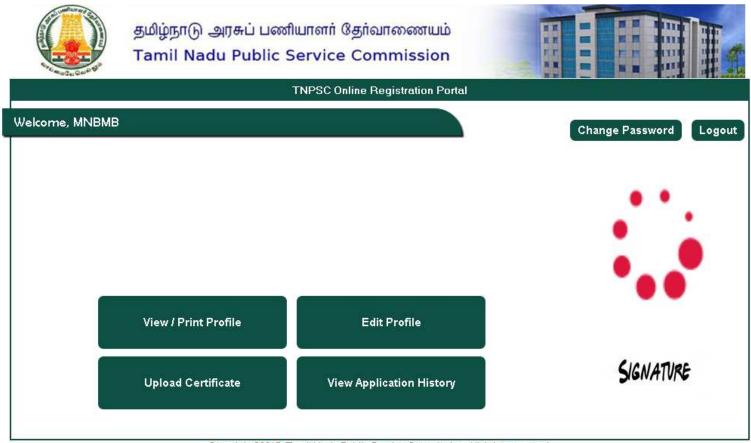

Step 14: The following dash board will be available for you.

Copyright ©2015, Tamil Nadu Public Service Commission. All rights reserved.

Step 15: Click on the Print profile to print your One Time Registration slip.

SIGNATURE

Print Home

Step 16: To make any changes in future, click on the Edit profile button to edit your profile.

Step 17: In case you need to change your password, click on the change password button and enter your new password.