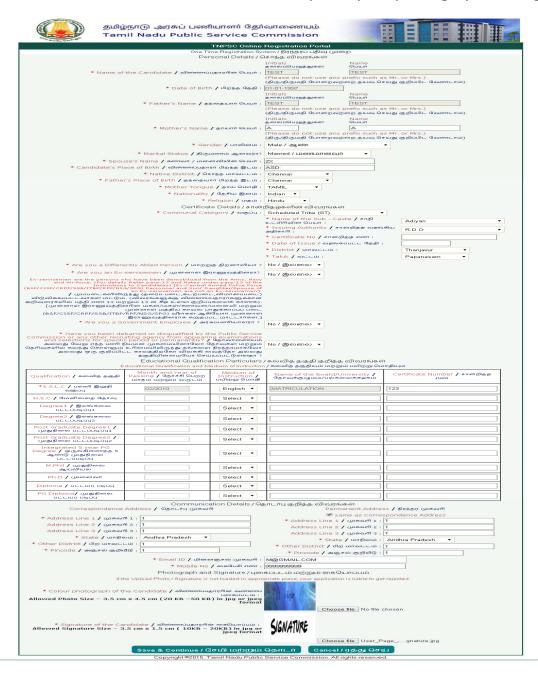

Step 8: Enter your Login id and password to Login and complete the second stage of One Time Registration.

Copyright @2015. Tamil Nadu Public Service Commission. All rights reserved.

Step 9: Enter your Personal, Education and Communication details and upload your photograph and signature.