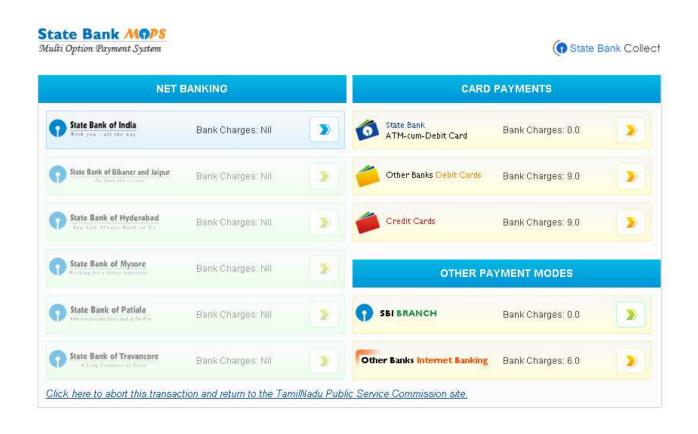

Step 12: Select your payment mode. For making payment through Bank Challan Click on SBI Branch to generate your challan.

Step 13: After making payment. Login to view your dashboard.

Copyright @2015. Tamil Nadu Public Service Commission. All rights reserved.