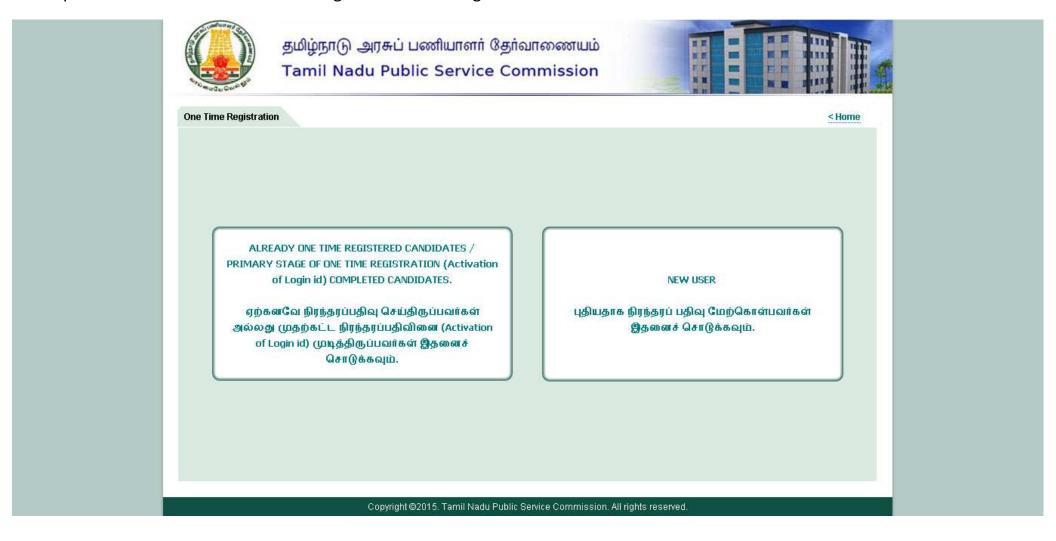

## STEP BY STEP ILLUSTRATION OF TNPSC ONE TIME REGISTRATION

STEP 1 : For OTR registration enter <a href="http://tnpscexams.in">http://tnpscexams.in</a>

STEP 2 – Candidates who have completed their One Time Registration can click on the button on the left hand side and enter their login id and password. Candidates who are doing the One Time Registration for the first time should click on the "New User" button.

Step 3 – (First Time registering candidates only) – Please enter your personal details and Communication details and click on Submit button to complete the first stage(Primary Stage) of your One Time Registration