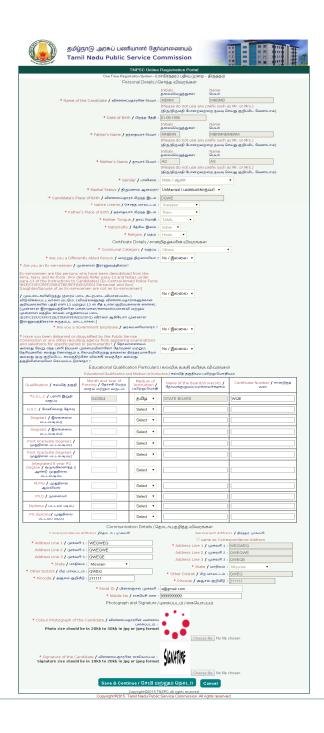

#### Tamil Nadu Public Service Commission தமிழ் நாடு அரசுப் பணியாளர் தேர்வாணையம்

#### Personal Details / சொந்த விவரங்கள்

| * Name of the Candidate / விண்ணப்பதாரரின் பெயர் :                                                                                                                                                                                                                                                                                                                                                                                                                                                                                                                                                                                                                                                                                                                                                                                                                                                                                                                                                                                                                                                                                                                                                                                                                                                                                                                                                                                                                                                                                                                                                                                                                                                                                                                                                                                                                                                                                                                                                                                                                                                                             | தலைப்பெருத்துகள்             | Quiun         |  |  |
|-------------------------------------------------------------------------------------------------------------------------------------------------------------------------------------------------------------------------------------------------------------------------------------------------------------------------------------------------------------------------------------------------------------------------------------------------------------------------------------------------------------------------------------------------------------------------------------------------------------------------------------------------------------------------------------------------------------------------------------------------------------------------------------------------------------------------------------------------------------------------------------------------------------------------------------------------------------------------------------------------------------------------------------------------------------------------------------------------------------------------------------------------------------------------------------------------------------------------------------------------------------------------------------------------------------------------------------------------------------------------------------------------------------------------------------------------------------------------------------------------------------------------------------------------------------------------------------------------------------------------------------------------------------------------------------------------------------------------------------------------------------------------------------------------------------------------------------------------------------------------------------------------------------------------------------------------------------------------------------------------------------------------------------------------------------------------------------------------------------------------------|------------------------------|---------------|--|--|
|                                                                                                                                                                                                                                                                                                                                                                                                                                                                                                                                                                                                                                                                                                                                                                                                                                                                                                                                                                                                                                                                                                                                                                                                                                                                                                                                                                                                                                                                                                                                                                                                                                                                                                                                                                                                                                                                                                                                                                                                                                                                                                                               | MBNM                         | MNBMB         |  |  |
| * Date of Birth / பிறந்த தேதி :                                                                                                                                                                                                                                                                                                                                                                                                                                                                                                                                                                                                                                                                                                                                                                                                                                                                                                                                                                                                                                                                                                                                                                                                                                                                                                                                                                                                                                                                                                                                                                                                                                                                                                                                                                                                                                                                                                                                                                                                                                                                                               | 01-09-1990                   |               |  |  |
| *Father's Name / தந்தையார் பெயர் :                                                                                                                                                                                                                                                                                                                                                                                                                                                                                                                                                                                                                                                                                                                                                                                                                                                                                                                                                                                                                                                                                                                                                                                                                                                                                                                                                                                                                                                                                                                                                                                                                                                                                                                                                                                                                                                                                                                                                                                                                                                                                            | Initials<br>தலைப்பெருத்துகள் | Name<br>Quiun |  |  |
|                                                                                                                                                                                                                                                                                                                                                                                                                                                                                                                                                                                                                                                                                                                                                                                                                                                                                                                                                                                                                                                                                                                                                                                                                                                                                                                                                                                                                                                                                                                                                                                                                                                                                                                                                                                                                                                                                                                                                                                                                                                                                                                               | MNBMN                        | MBNMNBMBNM    |  |  |
| *Mother's Name / தாயார் பெயர் ;                                                                                                                                                                                                                                                                                                                                                                                                                                                                                                                                                                                                                                                                                                                                                                                                                                                                                                                                                                                                                                                                                                                                                                                                                                                                                                                                                                                                                                                                                                                                                                                                                                                                                                                                                                                                                                                                                                                                                                                                                                                                                               | Initials<br>தலைப்பெருத்துகள் | Name<br>Quunt |  |  |
|                                                                                                                                                                                                                                                                                                                                                                                                                                                                                                                                                                                                                                                                                                                                                                                                                                                                                                                                                                                                                                                                                                                                                                                                                                                                                                                                                                                                                                                                                                                                                                                                                                                                                                                                                                                                                                                                                                                                                                                                                                                                                                                               | AS                           | AS            |  |  |
| * Gender / பாலினம்                                                                                                                                                                                                                                                                                                                                                                                                                                                                                                                                                                                                                                                                                                                                                                                                                                                                                                                                                                                                                                                                                                                                                                                                                                                                                                                                                                                                                                                                                                                                                                                                                                                                                                                                                                                                                                                                                                                                                                                                                                                                                                            | Male                         | Male          |  |  |
| *Marital Status / திருமணம் ஆனவரா?                                                                                                                                                                                                                                                                                                                                                                                                                                                                                                                                                                                                                                                                                                                                                                                                                                                                                                                                                                                                                                                                                                                                                                                                                                                                                                                                                                                                                                                                                                                                                                                                                                                                                                                                                                                                                                                                                                                                                                                                                                                                                             | UnMarried                    |               |  |  |
| * Candidate's Place of Birth / விள்ளைப்பதாரர் பிறந்த இடம் :                                                                                                                                                                                                                                                                                                                                                                                                                                                                                                                                                                                                                                                                                                                                                                                                                                                                                                                                                                                                                                                                                                                                                                                                                                                                                                                                                                                                                                                                                                                                                                                                                                                                                                                                                                                                                                                                                                                                                                                                                                                                   | dqwe                         |               |  |  |
| *Native District / சொந்த மாவட்டம் :                                                                                                                                                                                                                                                                                                                                                                                                                                                                                                                                                                                                                                                                                                                                                                                                                                                                                                                                                                                                                                                                                                                                                                                                                                                                                                                                                                                                                                                                                                                                                                                                                                                                                                                                                                                                                                                                                                                                                                                                                                                                                           | Thanjavur                    |               |  |  |
| *Father's Place of Birth / தந்தையார் பிறந்த இடம் :                                                                                                                                                                                                                                                                                                                                                                                                                                                                                                                                                                                                                                                                                                                                                                                                                                                                                                                                                                                                                                                                                                                                                                                                                                                                                                                                                                                                                                                                                                                                                                                                                                                                                                                                                                                                                                                                                                                                                                                                                                                                            | Theni                        |               |  |  |
| * Mother Tongue / தாய் மொழி ;                                                                                                                                                                                                                                                                                                                                                                                                                                                                                                                                                                                                                                                                                                                                                                                                                                                                                                                                                                                                                                                                                                                                                                                                                                                                                                                                                                                                                                                                                                                                                                                                                                                                                                                                                                                                                                                                                                                                                                                                                                                                                                 | TAMIL                        |               |  |  |
| *Nationality / தேசிய இனம் :                                                                                                                                                                                                                                                                                                                                                                                                                                                                                                                                                                                                                                                                                                                                                                                                                                                                                                                                                                                                                                                                                                                                                                                                                                                                                                                                                                                                                                                                                                                                                                                                                                                                                                                                                                                                                                                                                                                                                                                                                                                                                                   | Indian                       |               |  |  |
| *Religion / Logub :                                                                                                                                                                                                                                                                                                                                                                                                                                                                                                                                                                                                                                                                                                                                                                                                                                                                                                                                                                                                                                                                                                                                                                                                                                                                                                                                                                                                                                                                                                                                                                                                                                                                                                                                                                                                                                                                                                                                                                                                                                                                                                           | Hindu                        |               |  |  |
| Certificate Details / சான்றிதழ்களின் விவரங்கள்                                                                                                                                                                                                                                                                                                                                                                                                                                                                                                                                                                                                                                                                                                                                                                                                                                                                                                                                                                                                                                                                                                                                                                                                                                                                                                                                                                                                                                                                                                                                                                                                                                                                                                                                                                                                                                                                                                                                                                                                                                                                                |                              |               |  |  |
| * Communal Category / வருப்பு :                                                                                                                                                                                                                                                                                                                                                                                                                                                                                                                                                                                                                                                                                                                                                                                                                                                                                                                                                                                                                                                                                                                                                                                                                                                                                                                                                                                                                                                                                                                                                                                                                                                                                                                                                                                                                                                                                                                                                                                                                                                                                               | Others                       |               |  |  |
| *Are you a Differntly Abled Person / மாற்றுத் திறனாளியா ?                                                                                                                                                                                                                                                                                                                                                                                                                                                                                                                                                                                                                                                                                                                                                                                                                                                                                                                                                                                                                                                                                                                                                                                                                                                                                                                                                                                                                                                                                                                                                                                                                                                                                                                                                                                                                                                                                                                                                                                                                                                                     | No                           |               |  |  |
| *Are you an Ex-servicemen / முன்னாள் இரானுவத்தினரா?                                                                                                                                                                                                                                                                                                                                                                                                                                                                                                                                                                                                                                                                                                                                                                                                                                                                                                                                                                                                                                                                                                                                                                                                                                                                                                                                                                                                                                                                                                                                                                                                                                                                                                                                                                                                                                                                                                                                                                                                                                                                           | No                           |               |  |  |
| *Are you a Government Employee / அரசுப்பன்ளியாளரா ?                                                                                                                                                                                                                                                                                                                                                                                                                                                                                                                                                                                                                                                                                                                                                                                                                                                                                                                                                                                                                                                                                                                                                                                                                                                                                                                                                                                                                                                                                                                                                                                                                                                                                                                                                                                                                                                                                                                                                                                                                                                                           | No                           |               |  |  |
| *Heavy subtent debarred or disqualified by the Public Barries Commission or any other certaining agency from appearing assummations and selections for specialization or proceedings of proceedings of the process of t | No                           |               |  |  |
| Educational Qualification Particulars                                                                                                                                                                                                                                                                                                                                                                                                                                                                                                                                                                                                                                                                                                                                                                                                                                                                                                                                                                                                                                                                                                                                                                                                                                                                                                                                                                                                                                                                                                                                                                                                                                                                                                                                                                                                                                                                                                                                                                                                                                                                                         | : / கல்விக் கககி கமி         | க்க விவாங்கள் |  |  |

#### Educational Qualification Particulars / கல்வித் தகுதி குறித்த விவரங்கள

Educational Qualification and Medium of Instruction / சுல்வித் தகுதியும் பயிற்று மொதியும்

| Qualification /                   | Month and Year of Passing / தேர்ச்சி | Medium of Instruction / | Name of the Board/University / | Certificate Number / |
|-----------------------------------|--------------------------------------|-------------------------|--------------------------------|----------------------|
| മലവിർ ഉത്രമി                      | பெற்ற மாதம் மற்றும் வருடம்           | பயிற்று மொதி            | தோவுக்கு முமம்/பல்கலைக்கழகம்   | சான்றிதழ் எண்        |
| *S.S.L.C / பள்ளி<br>இறுதி வகுப்பு | 04/2004                              | Tamil                   | State Board                    |                      |

#### Communication Details / தொடர்பு குறித்த விவரங்கள்

Permanent Address / அடித் தொடியு முகவரி : WEQWEQ
Address Line 1 / முகவரி : WEQWEQ
Address Line 2 / முகவரி : WEQWEQ
Address Line 3 / முகவரி : WEQWEQ
Address Line 3 / முகவரி : WEQWEQ
Address Line 3 / முகவரி : OWEQE

\* State / மைசிமை : Mizoram
Other District / பிற மகவட்டம் : OWEQ
\* Pincode / அஞ்சன் அடியி : Segmell.com
\* Mobile No / கைவியி : Segmell.com
\* Not Banking (Credit Card / Debit Card/CHALLAN) , Transaction ID :

### Declaration

- I am aware that the One Time Registration is not an application to any examination or recruitment and it is just collection and registration of information in advance.
- 2. I am also aware that eventhough I have registered in One time Registration, I have to apply seperate application for each recrutment / examination.
- 3. I certify that i do not have more than one registration in One Time Registration
- 4. I hereby declare that all the particulars furnished by me in this application are true, correct and complete to the best of my knowledge and belief. In the event of any information being found false or incorrect or ineligibility being detected before or after the examination, my candidature will be cancelled by TNPSC.
- நிரந்தரப்பதிவு என்பது விள்ளப்பதாரர்கள் விவரங்களை முன்னதாகவே பதிவு செய்துகொள்ளும் ஒரு வழி முறையேயன்றி எந்தவொரு தேர்வுக்கான விள்ளைப்பமும் அல்ல என்பதை நான் அறிவேன்
- நிரந்தரப் பதிவில் எனது விவரங்களை பதிவுசெய்திருந்தாலும், குறிப்பிட்ட தேர்வுக்கென விண்ணப்பிக்கும் போது அதற்கான விண்ணப்பத்தில் உரிய சரியான விவரங்களை பதிவு செய்ய வேண்டும் என்பதையும் நான் அறிவேன்.
- 3. ஒன்றுக்கும் மேற்பட்ட நிரந்தரப் பதிவுகள் என்னால் செய்யப்படவில்லை என்றும் உறுதி கூறுகிறேன்
- 4. இத்த விண்ணப்பத்தில் குறிப்பிட்டுள்ள விவரங்கள்ளைத்தும் என் அறிவுக்கு எட்டியவரை உண்மை. இவ்விண்ணப்பத்தை போறுத்தவரை எதுவும் மறைக்கப்படவில்லை. தோவிற்கு முன்போ அல்லது பிறகோ இவ்விவரங்கள் தவறு அல்லது உண்மைக்குப் புறம்பானது அல்லது தகுதியின்மை என அறியும் பட்சத்தில் என் மீது எடுக்கப்படும் தேர்வாணையத்தின் எவ்வித நடவடிக்கைக்கும் உட்படுகிறேன்.